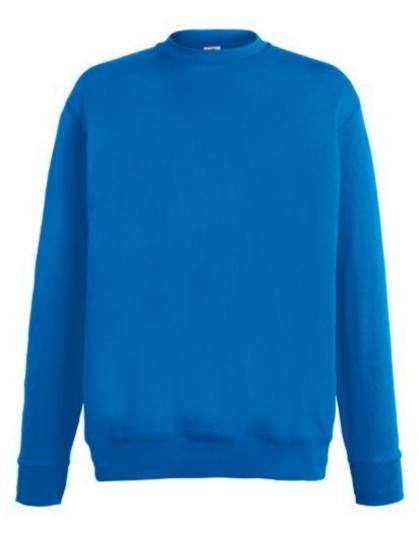

# FRUIT OF THE LOOM, LIGHTWEIGHT SET-IN SWEAT, CLASSIC LIGHTWEIGHT MEN'S SWEATSHIRT, ROYAL BLUE, S

#### Specification

Fruit of the Loom, Lightweight Set-in Sweat, Classic Lightweight Men's Sweatshirt, Royal Blue, S. Classic Men's Lightweight Sweatshirt, jacket-less sweatshirt, with light collar and sleeves and sleeves at the end, 80% cotton and 20% polyester, 240gm / m2 cotton. Branding: DTG, screen printing, flex, flock, embroidery